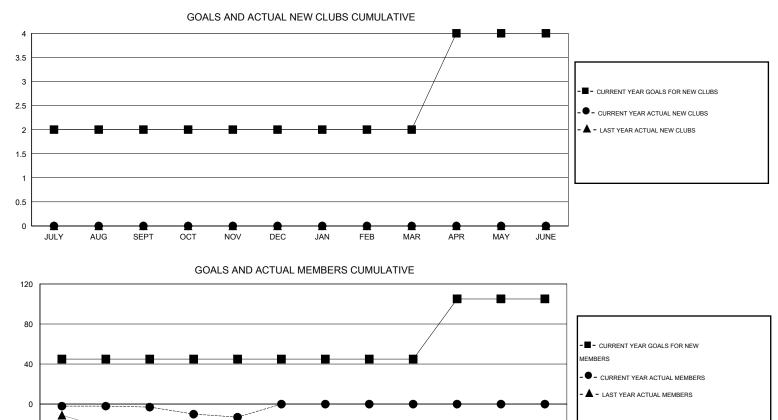

## LOCATION BULGARIA

 $\mathsf{GMT} \; \mathsf{CA} \; 4$ Clubs Members RESULTS FOR 2014-2015 RESULTS FOR 2014-2015 NEW CLUB NEW CLUBS DROPPED NET NEW MEMBER CHARTER AND DROPPED NET QUARTER QUARTER GOAL CLUBS GAIN/LOSS GOAL NEW MEMBERS MEMBERS GAIN/LOSS ADDED 2 0 0 0 45 4 7 -3 JULY/AUG/SEPT JULY/AUG/SEPT 0 0 0 0 0 10 20 -10 OCT/NOV/DEC OCT/NOV/DEC 0 0 0 0 0 0 0 0 JAN/FEB/MAR JAN/FEB/MAR 2 0 0 0 60 0 0 0 APR/MAY/JUNE APR/MAY/JUNE